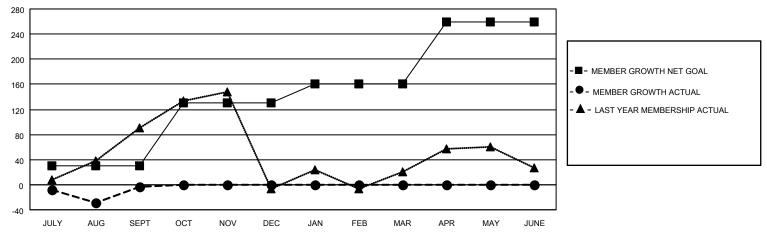

#### GOALS AND ACTUAL MEMBERS CUMULATIVE

| DROPPED CLUBS: 3 |    | 19 CLUBS OF 80 ADDED 1 OR<br>MORE NEW MEMBERS | GENDER DISTRIBUTION                 |                                |  |
|------------------|----|-----------------------------------------------|-------------------------------------|--------------------------------|--|
|                  |    | INIONE NEW INLINIBERS                         | MALE<br>FEMALE                      | 645 (35.89%)<br>1,152 (64.11%) |  |
| DROPPED MEMBERS  |    |                                               | NON BINARY<br>PREFER NOT TO ANSWER  | 0 (0.00%)                      |  |
| DECEASED         | 3  |                                               | THE ENTION TO MOWER                 | 0 (0.0070)                     |  |
| CLUB CANCELLED   | 13 | CLICK HERE FOR CUMULATIVE                     | TOTAL FAMILY UNIT MEMBERS           | 360                            |  |
| OTHER            | 50 | MEMBERSHIP DATA                               |                                     |                                |  |
| TOTAL            | 66 |                                               | FAMILY MEMBERS PAYING HALF DUES 196 |                                |  |
|                  |    |                                               |                                     |                                |  |

## District 307B1

| Clubs RESULTS FOR 2021-2022 |   |   |   | Members RESULTS FOR 2021-2022 |     |    |    |
|-----------------------------|---|---|---|-------------------------------|-----|----|----|
|                             |   |   |   |                               |     |    |    |
| JULY/AUG/SEPT               | 1 | 0 | 3 | JULY/AUG/SEPT                 | 30  | 69 | 66 |
| OCT/NOV/DEC                 | 2 | 0 | 0 | OCT/NOV/DEC                   | 100 | 0  | 0  |
| JAN/FEB/MAR                 | 1 | 0 | 0 | JAN/FEB/MAR                   | 30  | 0  | 0  |
| APR/MAY/JUNE                | 0 | 0 | 0 | APR/MAY/JUNE                  | 100 | 0  | 0  |