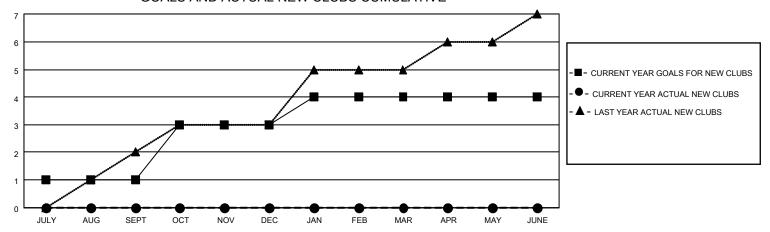

### GOALS AND ACTUAL NEW CLUBS CUMULATIVE

## District 307B1

| Clubs RESULTS FOR 2021-2022 |   |   |   | Members RESULTS FOR 2021-2022 |     |    |    |
|-----------------------------|---|---|---|-------------------------------|-----|----|----|
|                             |   |   |   |                               |     |    |    |
| JULY/AUG/SEPT               | 1 | 0 | 3 | JULY/AUG/SEPT                 | 30  | 69 | 66 |
| OCT/NOV/DEC                 | 2 | 0 | 0 | OCT/NOV/DEC                   | 100 | 0  | 0  |
| JAN/FEB/MAR                 | 1 | 0 | 0 | JAN/FEB/MAR                   | 30  | 0  | 0  |
| APR/MAY/JUNE                | 0 | 0 | 0 | APR/MAY/JUNE                  | 100 | 0  | 0  |